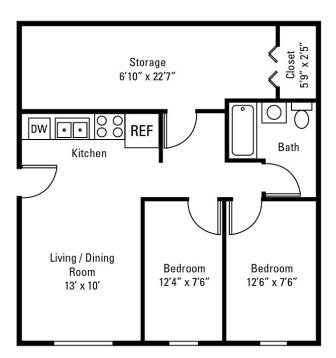

Limited time only. Floor plans may vary. Square footage and/or dimensions are approximations and may vary between units. Select units may include ADA accessible features.

- 😂 Water, Sewer & Trash Included
- $\ll$  Cable and Internet Included
- 🔁 Furnished